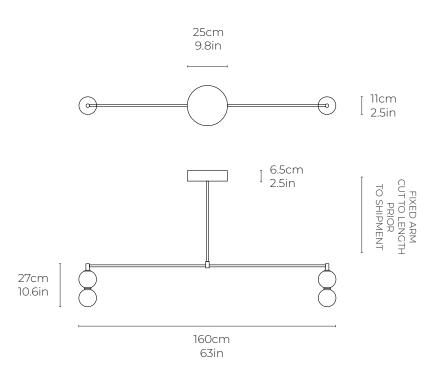

## Echo Chandelier, Linear 2

<u>Dimensions cm</u> W160cm, H 27cm, D 11cm W 63in, H 10.6in, D 2.5in

Material Glass + Brass

<u>Weight</u> - <u>Canopy</u>

Matching metal finish Diamiter 25cm, H 6.5cm

<u>Driver</u>

Dimmable driver included Driver fits inside ceiling cavity

**Illumination** 

Integrated LED Lumens: 740lm x 2

Colour Temperature: 2700K Dimmable: LED dimmer required

<u>Specialists Finishes Available</u> Brushed Nickel, Bronze, Antique Brass, White Powder-coated