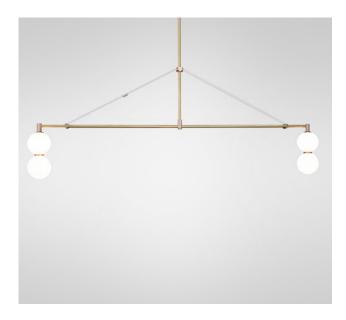

## MARC WOOD

A line of delicate white glass orbs stacked on top of one another to create an echoed glow of light and the illusion of subtle reflections.

## Echo Chandelier, Linear 2

<u>Dimensions cm</u> W160cm, H 27cm, D 11cm W 63in, H 10.6in, D 2.5in

Material Glass + Brass

<u>Weight</u> - <u>Canopy</u>

Matching metal finish Diamiter 25cm, H 6.5cm

<u>Driver</u>